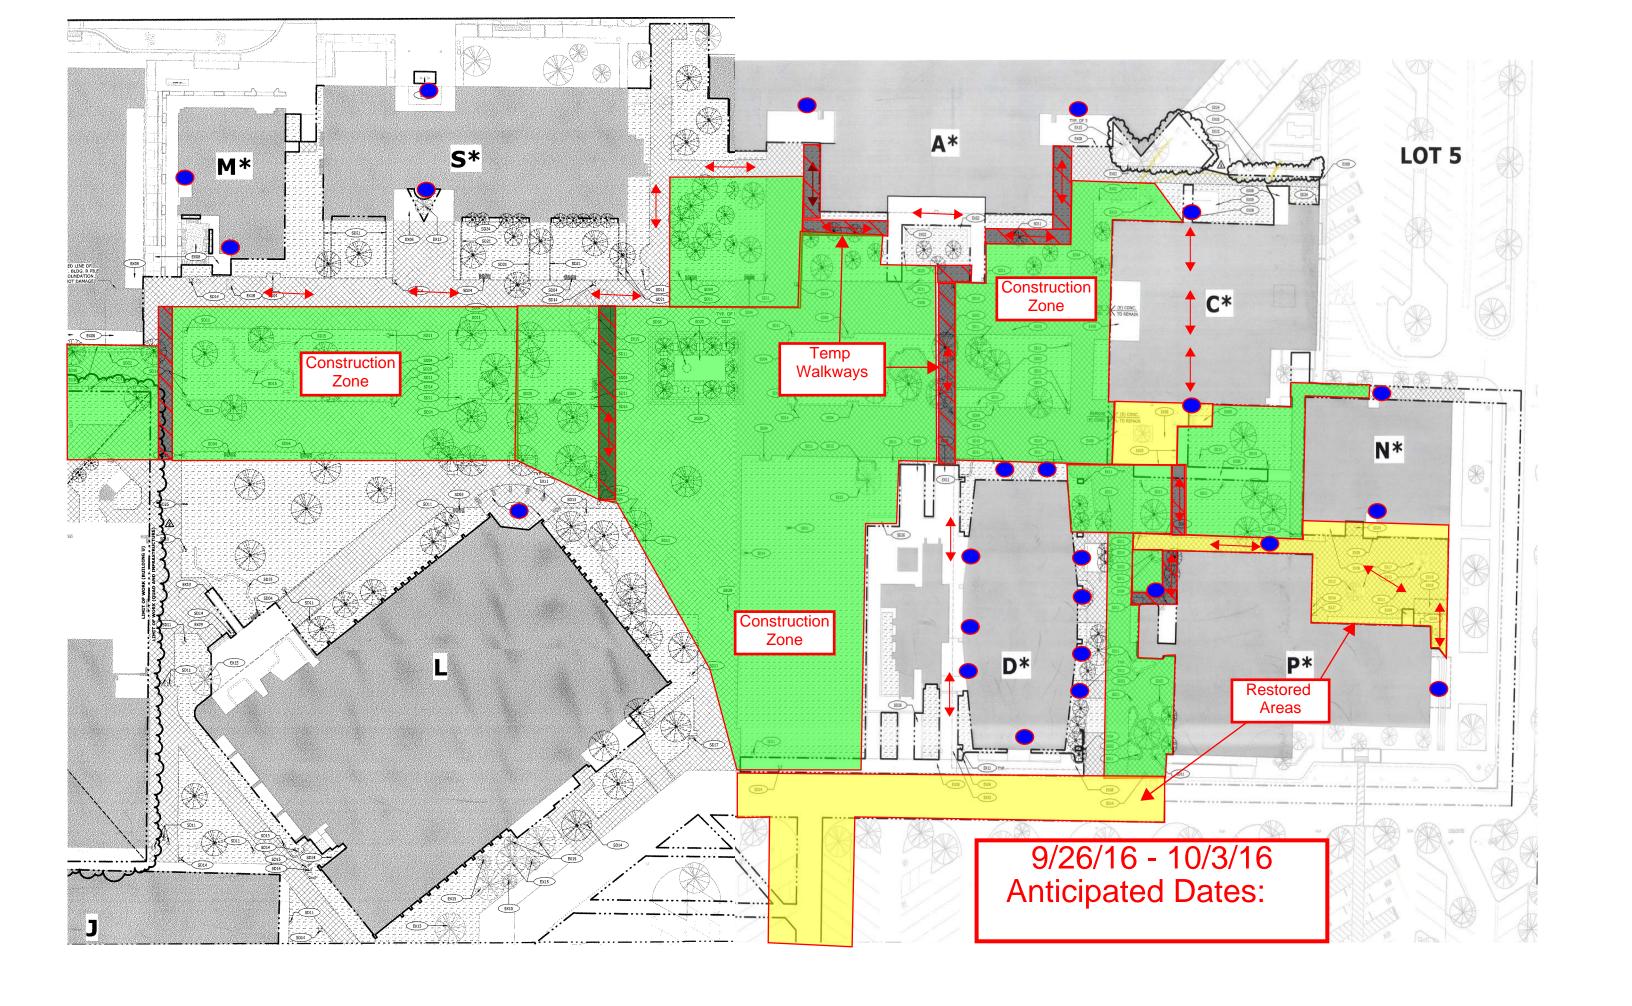

## **CONSTRUCTION ALERT**

**Date:** 09/23/2016

What: SAC Construction Traffic & Pedestrian Map

**When**: 9/26/16 – 10/03/2016

Where: Santa Ana College

## **Activities:**

SAC Construction Pedestrian access will be limited at the following buildings: Building A, C, D, N, & P due to Construction Temporary Fencing. Anticipate temporary walkways and access points along the interior of the campus (South) along building A. Work will progress in the area and additional notices will be issued accordingly.

## **Attachment:**

SAC Construction Fence Plan with Access Points and Temporary Walkways